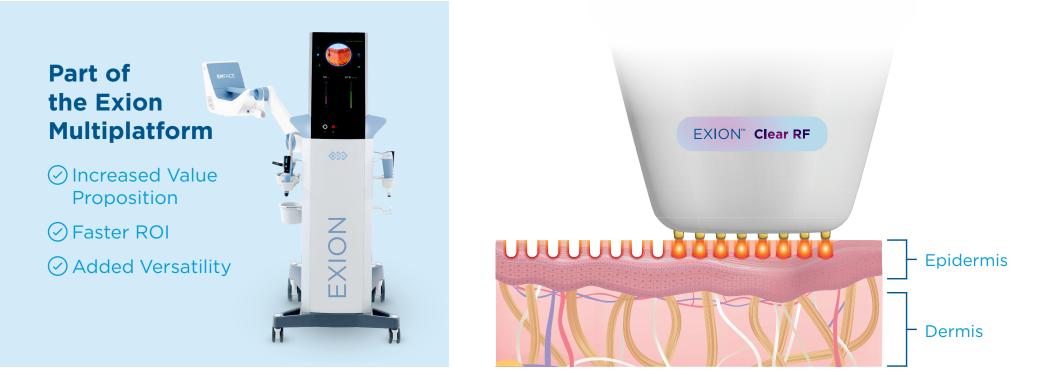

## EXION<sup>™</sup> Clear RF

### **New Generation of RF Treatment**

Laser-like Procedure\*

Fast Healing with Minimal Downtime\*

Smart Microablation Control to Limit Unwanted Skin Damage\*